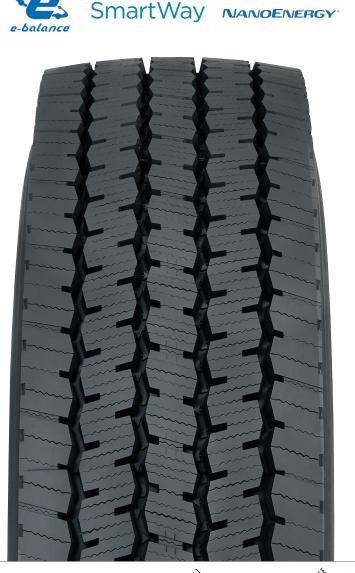

## EXCELLENT REMOVAL MILES

- Wide belt package minimizes growth of the tread profile and reduces irregular wear.
- Wide tread with 3D sipes maintains rib stiffness and even contact pressure.

EXCEPTIONAL RETREADABILITY AND CASING DURABILITY

- High elongation top belt protects the casing from cuts.
- Stone ejectors prevent casing damage.
- Steel chafer bead improves durability and retreadability.