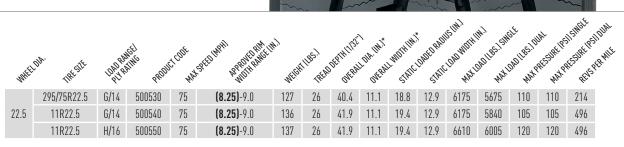

| APPLICATION | RECOMMENDED | SUITABLE |
|-------------|-------------|----------|
| LONG HAUL   | DRIVE       | -        |
| REGIONAL    | DRIVE       | -        |

- Uniformity of the cap and base compound increases fuel efficiency and wear resistance.
- Advanced pad and sidewall compounds contribute to increased fuel efficiency.